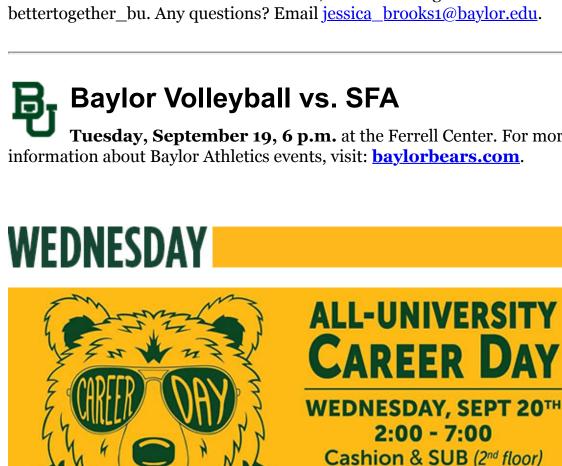

Wednesday, September 20, 2-7 p.m. at Cashion and the SUB. Career Day Fall 2023 for students in all majors – including arts and humanities – is

Wednesday, Sept. 20, from 2-7 p.m., centrally located with for-profit employers at the Cashion Academic Center and non-profit/government employers on the 2nd floor of the Bill Daniel Student Center. Students looking for internships and full-time positions can network and explore

Over 120 Employers • ALL Majors

#### career opportunities with more than 120 employers from industries across the country. Register for Career Day through Handshake and make an appointment with the Career Center to prepare for this outstanding event and the next steps on your career journey. Any questions? Email Jonathan Echols@baylor.edu. **Sailing Clinic** Wednesday, September 20, 5-7 p.m. at the Marina. Cost is \$5. Learn about equipment & rigging, and spend time on the water. Marina parking is at the Ferrell Center. Register on the Campus Rec app or at the SLC front desk. Any questions? Email <u>campus</u> <u>rec@baylor.edu</u>. THURSDAY