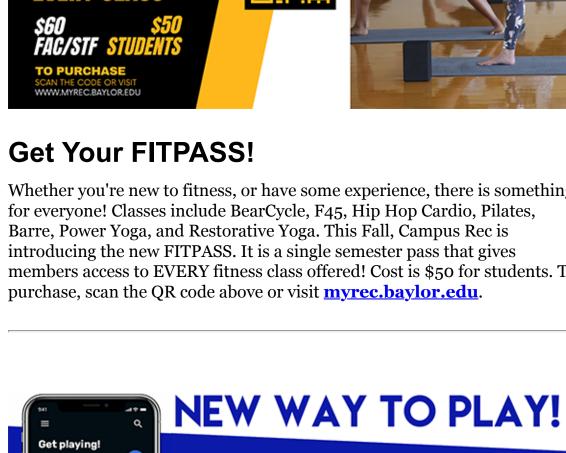

#### 3 Easy Steps to Register! **FUSION PLAY** ##

**FUSION PLAY: New for Intramural Sports** Interested in playing Intramural Sports? Campus Rec is introducing a NEW way to play with the FUSION PLAY APP. Register in 3 easy steps! Visit the Campus Recreation website **HERE**, click memberships, and purchase the

IM Play Pass. Download the Fusion Play app. Register your team!

If you have items you would like to see appear in What's New BU, submit them for consideration by Friday at 8 a.m. by clicking here. View past issues of What's New BU here.