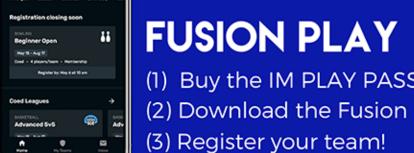

#### 3 Easy Steps to Register! **FUSION PLAY** ##

**FUSION PLAY: New for Intramural Sports** Interested in playing Intramural Sports? Campus Rec is introducing a NEW way to play with the FUSION PLAY APP. Register in 3 easy steps! Visit the Campus Recreation website **HERE**, click memberships, and purchase the

IM Play Pass. Download the Fusion Play app. Register your team!

If you have items you would like to see appear in What's New BU, submit them for consideration by Friday at 8 a.m. by clicking here. View past issues of What's New BU here.

friends @ the SLC! Pickleball season continues! Come out and support your

Just three steps to play: 1) Buy the IM Play Pass at myrec.baylor.edu, 2) Download the Fusion Play App, and 3) Register your team! Any questions?